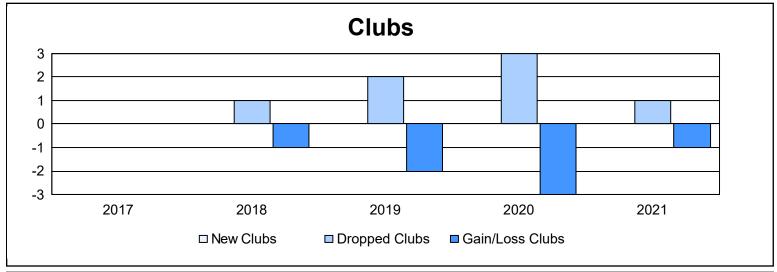

District 20 R2 As of June 2021 Cumulative

| Year      | New<br>Clubs | Dropped<br>Clubs | Gain/<br>Loss<br>Clubs | New<br>Members | Charter<br>Members | Reinstate<br>Members | Transfer<br>Members | Total<br>Member<br>Added | Total<br>Members<br>Dropped | Gain/<br>Loss<br>Members |
|-----------|--------------|------------------|------------------------|----------------|--------------------|----------------------|---------------------|--------------------------|-----------------------------|--------------------------|
| 2016-2017 | 0            | 0                | 0                      | 180            | 4                  | 2                    | 0                   | 186                      | 202                         | -16                      |
| 2017-2018 | 0            | 1                | -1                     | 163            | 4                  | 5                    | 3                   | 175                      | 191                         | -16                      |
| 2018-2019 | 0            | 2                | -2                     | 209            | 16                 | 3                    | 20                  | 248                      | 216                         | 32                       |
| 2019-2020 | 0            | 3                | -3                     | 207            | 3                  | 13                   | 3                   | 226                      | 287                         | -61                      |
| 2020-2021 | 0            | 1                | -1                     | 80             | 0                  | 7                    | 7                   | 94                       | 132                         | -38                      |
| Average   | 0            | 1                | -1                     | 168            | 5                  | 6                    | 7                   | 186                      | 206                         | -20                      |