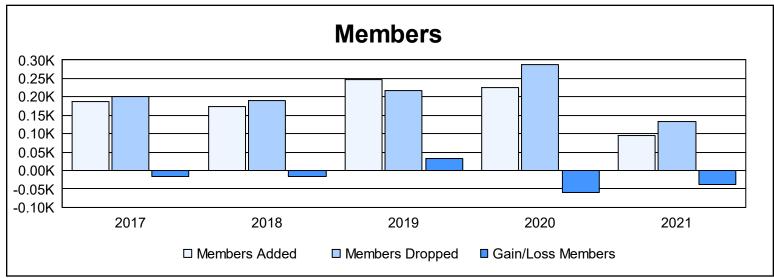

District 20 R2 As of June 2021 Cumulative

| Year      | New<br>Clubs | Dropped<br>Clubs | Gain/<br>Loss<br>Clubs | New<br>Members | Charter<br>Members | Reinstate<br>Members | Transfer<br>Members | Total<br>Member<br>Added | Total<br>Members<br>Dropped | Gain/<br>Loss<br>Members |
|-----------|--------------|------------------|------------------------|----------------|--------------------|----------------------|---------------------|--------------------------|-----------------------------|--------------------------|
| 2016-2017 | 0            | 0                | 0                      | 180            | 4                  | 2                    | 0                   | 186                      | 202                         | -16                      |
| 2017-2018 | 0            | 1                | -1                     | 163            | 4                  | 5                    | 3                   | 175                      | 191                         | -16                      |
| 2018-2019 | 0            | 2                | -2                     | 209            | 16                 | 3                    | 20                  | 248                      | 216                         | 32                       |
| 2019-2020 | 0            | 3                | -3                     | 207            | 3                  | 13                   | 3                   | 226                      | 287                         | -61                      |
| 2020-2021 | 0            | 1                | -1                     | 80             | 0                  | 7                    | 7                   | 94                       | 132                         | -38                      |
| Average   | 0            | 1                | -1                     | 168            | 5                  | 6                    | 7                   | 186                      | 206                         | -20                      |